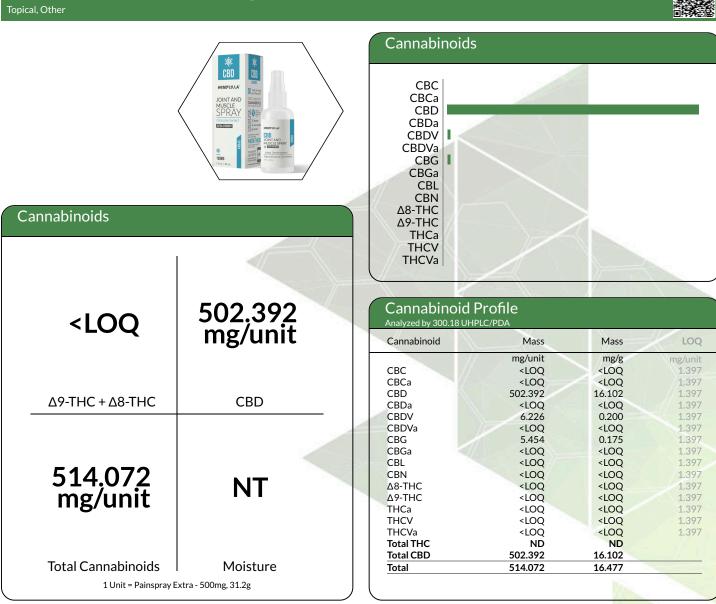

## Sample: 2101DBL0371.1056

Ordered: 01/27/2021; Sampled: 01/27/2021; Completed: 02/03/2021

METRC Sample: Lot #: 202411

Strain: N/A

Pain Spray Extra - 500mg

Tardales **め > labs** Glen Marquez Stacy Gardalen **Ouality Control Ouality Control** 