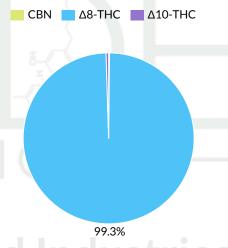

Foreign Matter

Cannabinoids Cannabinoid potency by HPLC-UV, CANSOP001 Date Tested: 04/12/2021

|         | ND        |      | ND        |       | /   |
|---------|-----------|------|-----------|-------|-----|
|         | Total THC |      | Total CBD |       | Tot |
| Analyte |           | LOQ  | Mass      | Mass  |     |
|         | 3         | %    | %         | mg/g  |     |
| THCa    |           | 0.00 | ND        | ND    |     |
| Δ9-THC  |           | 0.00 | ND        | ND    |     |
| Δ8-ΤΗС  |           | 0.00 | 84.36     | 843.6 |     |
| THCV    |           | 0.00 | ND        | ND    |     |
| CBDa    |           | 0.00 | ND        | ND    |     |
| CBD     |           | 0.00 | ND        | ND    |     |
| CBN     |           | 0.00 | 0.15      | 1.5   |     |
| CBGa    |           | 0.00 | ND        | ND    |     |
| CBG     |           | 0.00 | ND        | ND    |     |
| CBC     |           | 0.00 | ND        | ND    |     |
| Δ10-ΤΗС |           | 0.00 | 0.42      | 4.2   |     |
| Total   |           |      | 84.92     | 849.2 |     |
|         |           |      |           |       |     |

84.92% tal Cannabinoids

NT Moisture

Test results only relate to the sample as received. Cannabinoids are corrected to dry

Total THC = THCa \*  $0.877 + \Delta 9$ -THC. Total CBD = CBDa \* 0.877 + CBD. LOQ = Limit of Quantitation.