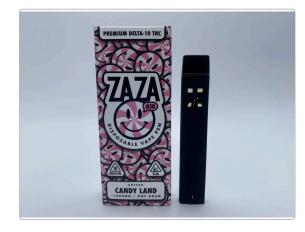

## ZAZA CANDY LAND D10 DISPOSABLE

METRC Batch: ; METRC Sample:

Sample ID: 2201ENC0552\_2117 Strain: CANDY LAND D10

Matrix: Concentrates & Extracts Type: Distillate Batch#:

Collected:

Received: 01/21/2022 Completed: 01/25/2022 Sample Size: 1 units; Batch: Client Midnight MFG