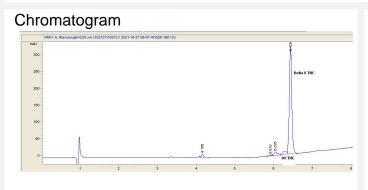

#### Cannabinoid Profile by HPLC

0.20%
Calculated THC Yield

0.00%
Calculated CBD Yield

87.07%
Total Cannabinoids

| Cannabinoid                       | % wt             | mg/g  |
|-----------------------------------|------------------|-------|
| Delta-8-THC                       | 86.87            | 868.7 |
| THC                               | 0.2              | 2.0   |
| Total Cannabinoids                | 87.07            | 870.7 |
| Calculated THC Yield              | 0.20             | 2.00  |
| Calculated CBD Yield              | 0.00             | 0.00  |
| Calculated Maximum THC Yield = TH | C + 0.877 * THCA |       |
| Calculated Maximum CBD Yield = CB | D + 0.877 * CBDA |       |