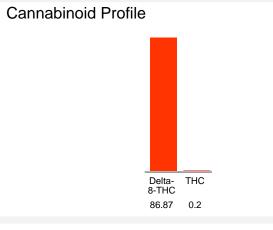

#### Cannabinoid Profile by HPLC

0.20%
Calculated THC Yield

0.00%
Calculated CBD Yield

87.07%
Total Cannabinoids

| Cannabinoid                       | % wt             | mg/g  |
|-----------------------------------|------------------|-------|
| Delta-8-THC                       | 86.87            | 868.7 |
| THC                               | 0.2              | 2.0   |
| Total Cannabinoids                | 87.07            | 870.7 |
| Calculated THC Yield              | 0.20             | 2.00  |
| Calculated CBD Yield              | 0.00             | 0.00  |
| Calculated Maximum THC Yield = TH | C + 0.877 * THCA |       |
| Calculated Maximum CBD Yield = CB | D + 0.877 * CBDA |       |