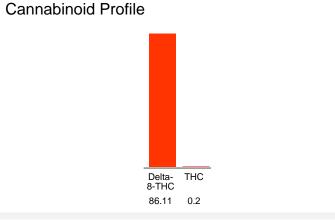

#### Cannabinoid Profile by HPLC

0.20%

Calculated THC Yield

0.00%

Calculated CBD Yield

| Cannabinoid                     | % wt              | mg/g  |
|---------------------------------|-------------------|-------|
| Delta-8-THC                     | 86.11             | 861.1 |
| THC                             | 0.2               | 2.0   |
| Total Cannabinoids              | 86.31             | 863.1 |
| Calculated THC Yield            | 0.20              | 2.00  |
| Calculated CBD Yield            | 0.00              | 0.00  |
| Calaulata d Mauissuus THO Viald | TUO : 0.077 * TUO |       |