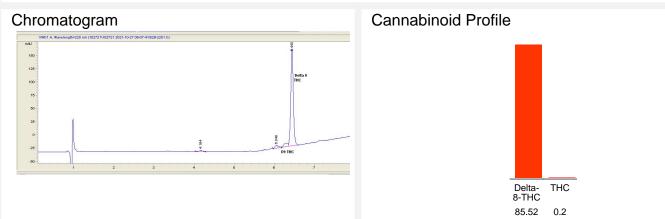

#### Cannabinoid Profile by HPLC

| Cannabinoid                                       | % wt  | mg/g  |
|---------------------------------------------------|-------|-------|
| Delta-8-THC                                       | 85.52 | 855.2 |
| ТНС                                               | 0.2   | 2.0   |
| Total Cannabinoids                                | 85.72 | 857.2 |
| Calculated THC Yield                              | 0.20  | 2.00  |
| Calculated CBD Yield                              | 0.00  | 0.00  |
| Calculated Maximum THC Yield = THC + 0.877 * THCA |       |       |
| Calculated Maximum CBD Yield = CBD + 0.877 * CBDA |       |       |