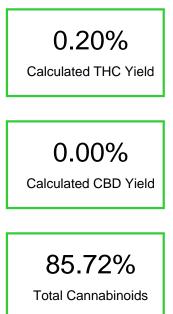

#### Cannabinoid Profile by HPLC

| Cannabinoid                                       | % wt  | mg/g  |
|---------------------------------------------------|-------|-------|
| Delta-8-THC                                       | 85.52 | 855.2 |
| ТНС                                               | 0.2   | 2.0   |
| Total Cannabinoids                                | 85.72 | 857.2 |
| Calculated THC Yield                              | 0.20  | 2.00  |
| Calculated CBD Yield                              | 0.00  | 0.00  |
| Calculated Maximum THC Yield = THC + 0.877 * THCA |       |       |
| Calculated Maximum CBD Yield = CBD + 0.877 * CBDA |       |       |