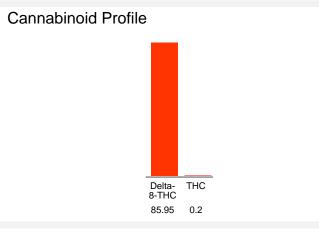

#### Cannabinoid Profile by HPLC

0.20%

Calculated THC Yield

0.00%

Calculated CBD Yield

| Cannabinoid                      | % wt                | mg/g  |
|----------------------------------|---------------------|-------|
| Delta-8-THC                      | 85.95               | 859.5 |
| THC                              | 0.2                 | 2.0   |
| Total Cannabinoids               | 86.15               | 861.5 |
| Calculated THC Yield             | 0.20                | 2.00  |
| Calculated CBD Yield             | 0.00                | 0.00  |
| Onlandate d Mandagues TUO Vistal | TILO 0.077 + TILO 4 |       |

Calculated Maximum THC Yield = THC + 0.877 \* THCA Calculated Maximum CBD Yield = CBD + 0.877 \* CBDA

86.15%

**Total Cannabinoids** 

Marin Analytics, LLC 250 Bel Marin Keys Blvd, Suite D4 Novato, CA 94949