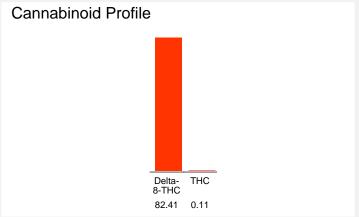

#### Cannabinoid Profile by HPLC

0.11%

Calculated THC Yield

0.00%

Calculated CBD Yield

| Cannabinoid               | % wt  | mg/g  |
|---------------------------|-------|-------|
| Delta-8-THC               | 82.41 | 824.1 |
| THC                       | 0.11  | 1.1   |
| <b>Total Cannabinoids</b> | 82.52 | 825.2 |
| Calculated THC Yield      | 0.11  | 1.10  |
| Calculated CBD Yield      | 0.00  | 0.00  |
|                           |       |       |