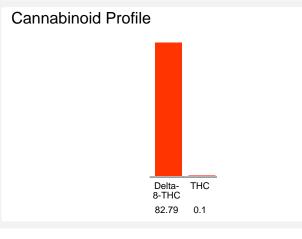

#### Cannabinoid Profile by HPLC

0.10%

Calculated THC Yield

0.00%

Calculated CBD Yield

| Cannabinoid                    | % wt                | mg/g  |
|--------------------------------|---------------------|-------|
| Delta-8-THC                    | 82.79               | 827.9 |
| THC                            | 0.1                 | 1.0   |
| Total Cannabinoids             | 82.89               | 828.9 |
| Calculated THC Yield           | 0.10                | 1.00  |
| Calculated CBD Yield           | 0.00                | 0.00  |
| Onlandate d Mandanas THO World | TUO : 0 077 * TUO 1 |       |