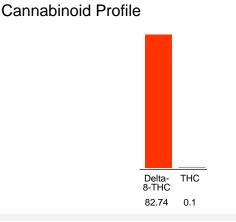

#### Cannabinoid Profile by HPLC

0.10%

Calculated THC Yield

0.00%

Calculated CBD Yield

| Cannabinoid          | % wt                | mg/g  |
|----------------------|---------------------|-------|
| Delta-8-THC          | 82.74               | 827.4 |
| THC                  | 0.1                 | 1.0   |
| Total Cannabinoids   | 82.84               | 828.4 |
| Calculated THC Yield | 0.10                | 1.00  |
| Calculated CBD Yield | 0.00                | 0.00  |
| 0 1 1 1 114 1        | TIIO 0 077 + TIIO 4 |       |