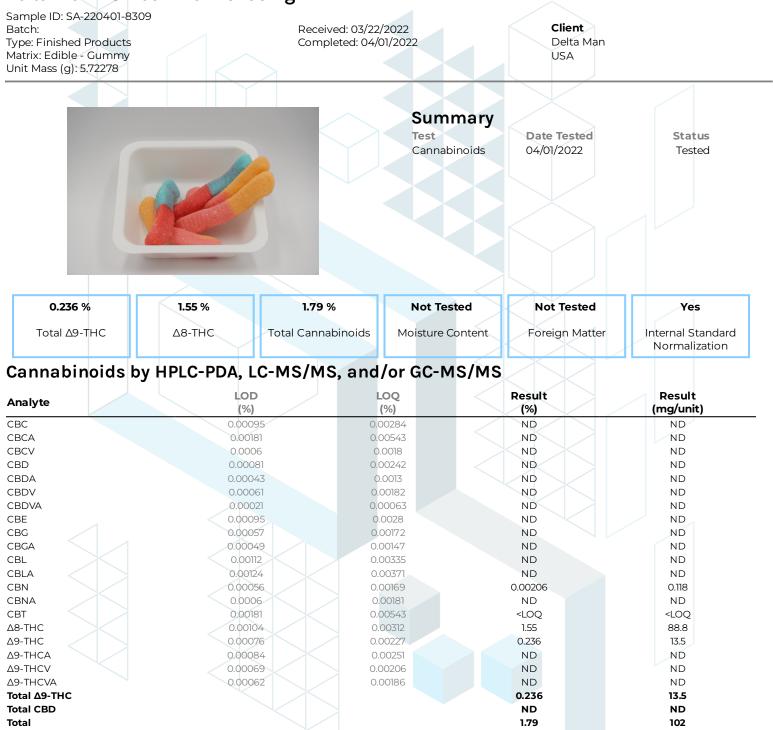

## Delta Man D8 Neon Worms 100mg

kca

ND = Not Detected; NT = Not Tested; LOD = Limit of Detection; LOQ = Limit of Quantitation; RL = Reporting Limit;  $\Delta$  = Delta; Total  $\Delta$ 9-THC =  $\Delta$ 9-THC +  $\Delta$ 9-THC; Total CBD = CBDA + 0.877 + CBD;